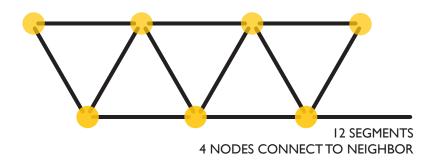

#### ASSEMBLE FIVE UNITS TOGETHER

# **STEP TWO**

# ATTACH ALONG DASHED LINE TO LARGE STRUCTURE

REINFORCE LOWER JOINTS