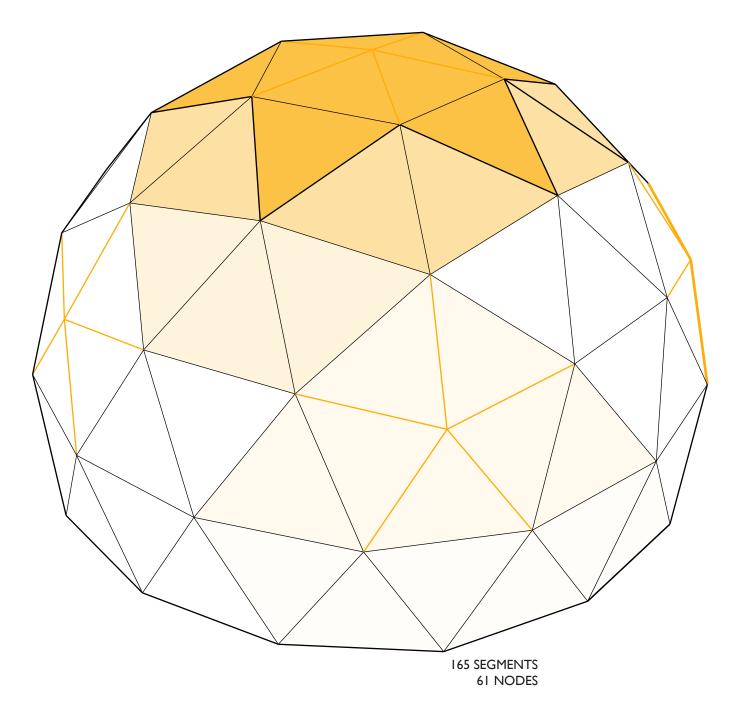

#### **BDS DESIGN DAY**

Today, we are constructing a geodesic dome. Many different types exist out there, and the one we're making is called a 3v 5/9 Icosahedron Dome. This version has 165 total members and 61 points of connection. Our dome will be 16 feet in diameter, and more than 9 feet tall.