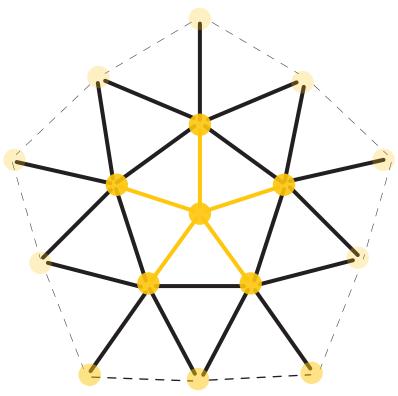

In the directions that follow, solid lines are members you build in each module. Dashed lines show where you'll connect to a piece that is already built.

You've been given 33 bamboo sticks. Six of them are specially marked with a red line. These members make part of a special shape, in step two and four, and are shown as a solid yellow line.

# **STEP TWO**

# STEP FOUR

# EACH TEAM CREATES ONE

5 SEGMENTS 2 NODES CONNECT TO STEP THREE 2 NODES CONNECT TO NEIGHBOR

ALL TEAMS COMBINE TO CREATE CAP

25 SEGMENTS 10 NODES CONNECT TO LARGER ASSEMBLY