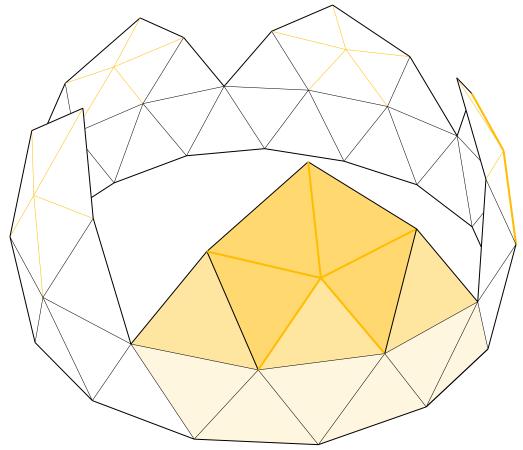

#### ASSEMBLE FIVE UNITS TOGETHER

## REINFORCE BOTTOM JOINTS

CREATE RIGID JOINT WITH CABLETIES WHERE NO NEW JOINT WILL OCCUR.