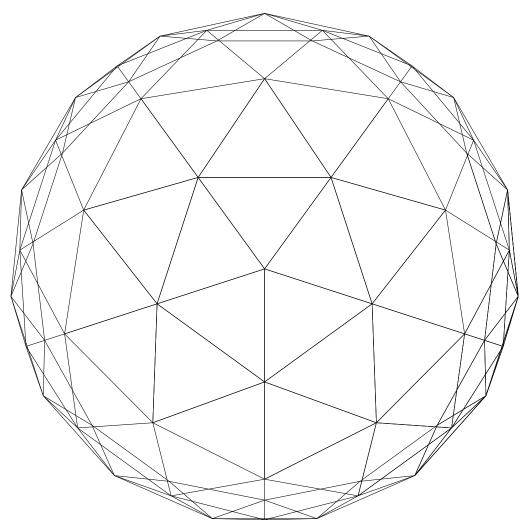

#### **BDS DESIGN DAY**

Today, we are constructing a geodesic dome. Many different types exist out there, and the one we're making is called a 3v 5/9 Icosahedron Dome. This version has 165 total members and 61 points of connection. Our dome will be 16 feet in diameter, and more than 9 feet tall.