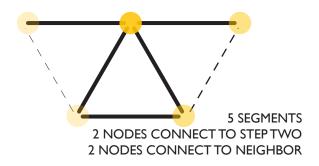

# **STEP TWO**

# ATTACH ALONG DASHED LINE TO LARGE STRUCTURE

REINFORCE LOWER JOINTS