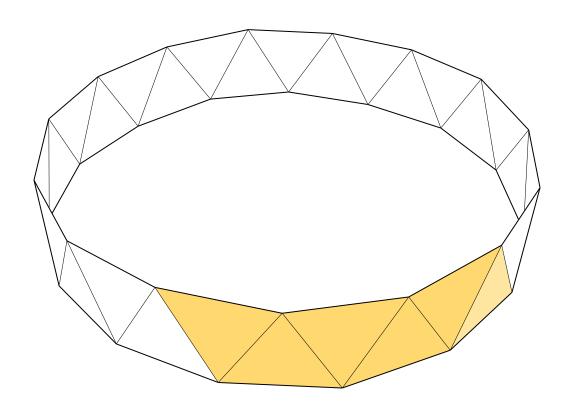

### **STEP THREE**

#### **EACH TEAM CREATES ONE**

# ATTACH ALONG DASHED LINE TO LARGE STRUCTURE

REINFORCE LOWER JOINTS