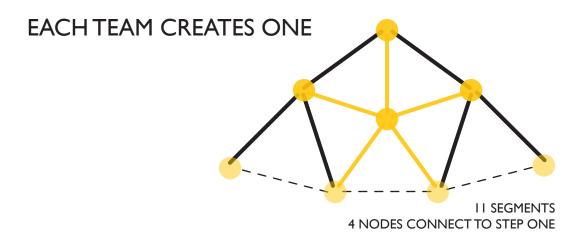

## STEP ONE

#### **EACH TEAM CREATES ONE:**

In the directions that follow, solid lines are members you build in each module. Dashed lines show where you'll connect to a piece that is already built.

You've been given 33 bamboo sticks. Six of them are specially marked with a red line. These members make part of a special shape, in step two and four, and are shown as a solid yellow line.