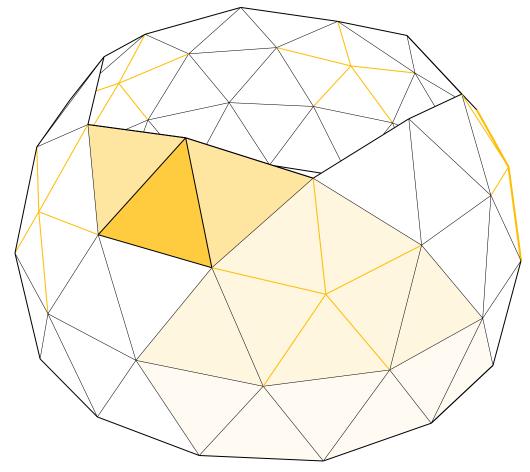

### **STEP THREE**

#### **EACH TEAM CREATES ONE**

# ATTACH ALONG DASHED LINE TO LARGE STRUCTURE

REINFORCE LOWER JOINTS